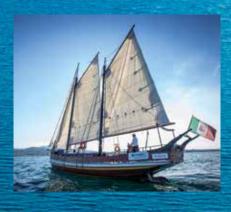

# SAN NICOLÒ LAKE CRUISES

Tel. +39 045 6209428 escu@europlan.it www.sannicolo1925.it

A boat tour is a unique way to take in the beautiful scenery and add a little spice to your stay on Lake Garda. By choosing the San Nicolò, the boat tour experience becomes the absolute highlight of your holiday. Launched in 1925, it is the oldest sailing boat in service on Lake Garda. But do not let the old fashion look fool you, it is provided with all kinds of modern comforts to make your trip as pleasant as possible.

SAN NICOLÒ CRUISE 3 hours tour on the Lake Gard East Coast.

**SUNSET CRUISE** 2 hours sunset tour with aperitif on board.

**PLATINUM CRUISE** 5 hours unique glimpses hunting on board.

**PRIVATE CRUISE** Rent the whole sailing ship for a private tour.