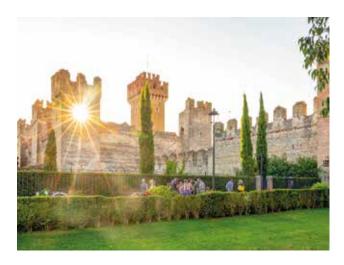

## **SIRMIONE, PRINCESS OF LAKE GARDA** THE PEARL THAT INSPIRED THE CATULLUS' POEMS

TOP SIGHTS: SCALIGER CASTLE | CHURCH OF SAN PIETRO IN MAVINO | GROTTO OF CATULLUS | JAMAICA BEACH

This narrow headland is a gem of art and history and was praised as the "Pearl of all islands and peninsulas" by the Latin poet Catullus.

In the middle of a natural beauty you can marvel at the Scaliger Castle, considered to be among the most beautiful preserved fortresses of the Scaliger Age, and admire the archaeological area

of the Grotte di Catullo, some splendid remains of a grand Roman villa declared by UNESCO as a World Heritage Site by UNESCO.