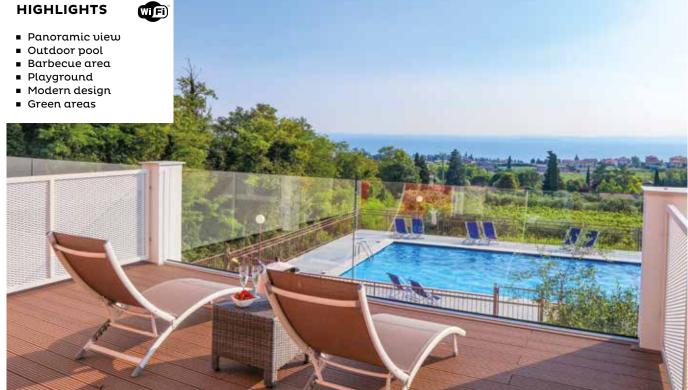

## HOTEL SPORTSMAN\*\*\*\* IN THE MIDST OF NATURE, AT THE FOOT OF LA ROCCA

WATCH VIDEO

FOR COUPLES | FAMILIES | FRIENDS | NATURE | SPORTS

Hotel Sportsman is situated between Garda and Bardolino and offers its guests a perfect combination of delicious cuisine, quiet peacefulness, exciting sports and leisure activities.

The hotel boasts a private sandy beach, a relaxing swimming pool with hydromassage area, a jetty, a sun terrace and a lovely glass veranda with a view into the garden – where you can enjoy a delicious buffet breakfast, sip a cocktail or relish a tasty barbecue. Just a few steps away from the main building, you can find a magnificent villa with 20 elegant and spacious rooms, all featuring a splendid view over the beautiful nature surrounding Lake Garda. A wide range of free services is available, exclusively designed in order to make the most of your stay. In particular, our services include: canoe rental, gym, tennis courts (at Arca & Cà Mure Apartments), sailing tours, guided hikes, as well

#### HIGHLIGHTS

Wi Fi

- Private beach
- Glass veranda

as a wellness area with sauna, Turkish bath and Jacuzzi. People who like cycling and lakeside strolls will be thrilled with the on-site bike rental and the cycle-pedestrian path, right in front of the hotel, that is part of the bicycle route running along Lake Garda. It takes only a 5-minute ride to the centres