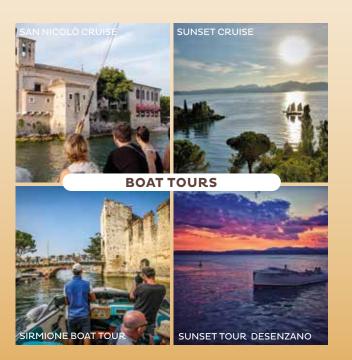

# SAN NICOLÒ LAKE CRUISES

Tel. +39 045 6209428 escu@europlan.it www.sannicolo1925.it

A boat tour is a unique way to take in the beautiful scenery and add a little spice to your stay on Lake Garda. By choosing the San Nicolò, the boat tour experience becomes the absolute highlight of your holiday. Launched in 1925, it is the oldest sailing boat in service on Lake Garda. But do not let the old fashion look fool you, it is provided with all kinds of modern comforts to make your trip as pleasant as possible.

SAN NICOLÒ CRUISE 3 hours tour on the Lake Gard East Coast.

**SUNSET CRUISE** 2 hours sunset tour with aperitif on board.

**PLATINUM CRUISE** 5 hours unique glimpses hunting on board.

**PRIVATE CRUISE** Rent the whole sailing ship for a private tour.