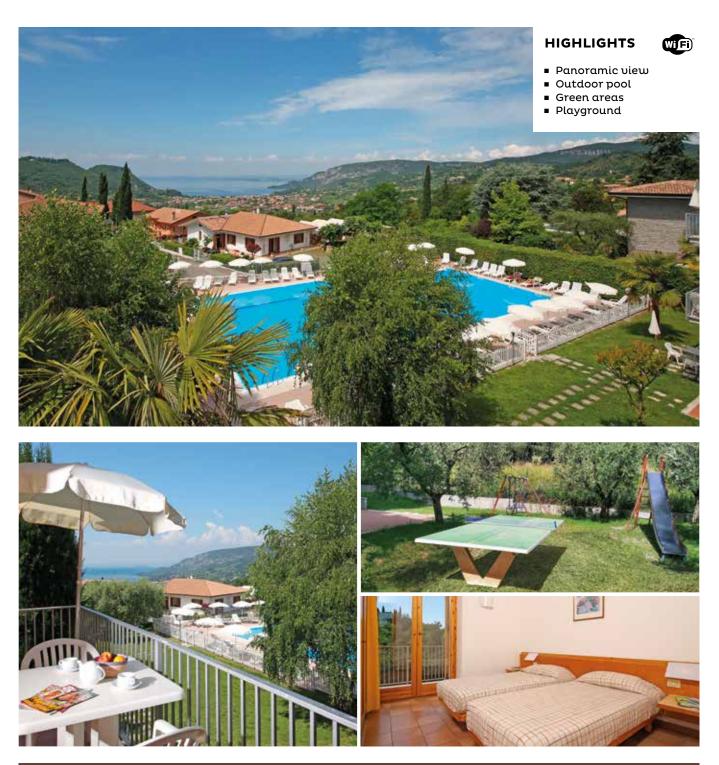

## APPARTAMENTI BELLAVISTA YOUR BALCONY ABOVE THE LAKE

VIRTUAL TOUR

FOR COUPLES | FAMILIES | FRIENDS | RELAXATION | LUXURY

A restyling to the highest standards which combines design, modernity and comfort in an exclusive panoramic position. The new Appartamenti Bellavista are characterized by a great attention to detail, an elegant ambience and a harmonious integration into the surrounding landscape. They are a charming setting for an unforgettable holiday, providing the guests with stunning views of both shores of Lake Garda. Immerse yourself in the pool and admire a magnificent panorama, a true wonder of nature. Here, where the intense colours of vineyards and olive trees meet a light blue horizon, you will be captivated by the beauty around you. All the 14 apartments have either a terrace or balcony furnished with chairs and tables, to spend relaxing moments in the open air. In addition, the property has a playground and a common barbecue area at disposal.

INFO AND BOOKING +39 045 6209446 · fewo@europlan.it

Appartamenti BELLAVISTA - 37011 Bardolino (VR) via Palai, Località Vignol - Tel. +39 045 7210686 - www.bellavistabardolino.com

#### HIGHLIGHTS

APPARTAMENTI **BELLAVISTA** 