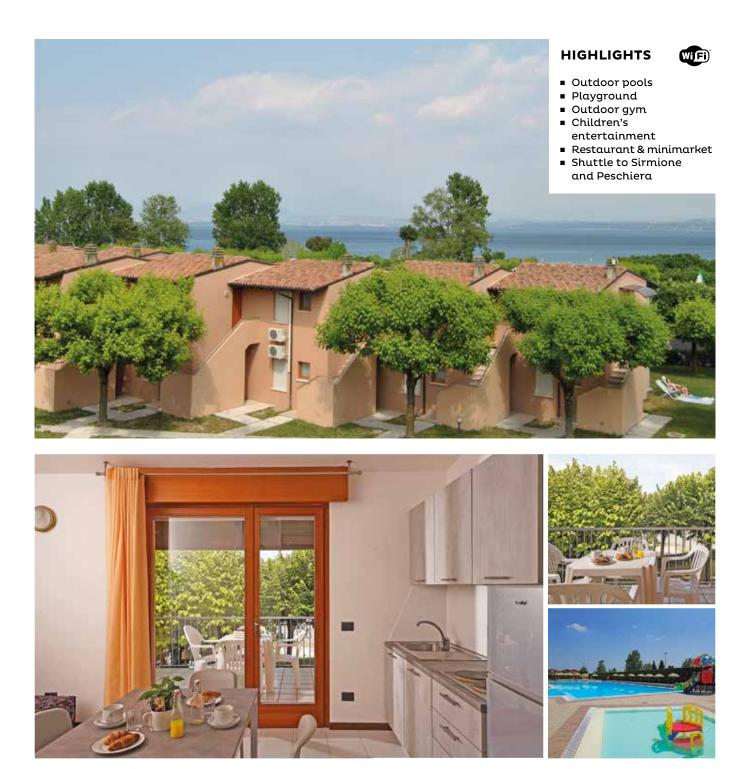

# RESIDENCE BORGO MONDRAGON

## HISTORIC MAGNIFICENCE

FOR COUPLES | FAMILIES | FRIENDS | RELAXATION | NATURE | SPORTS

The magnificence of this historic architecture blends in with the grace and harmony of the surrounding landscape in this ancient, restructured *borgo* from the 14th century, only 1.5 km from Lazise. The old stables, the antique oil mill and the former mansion have been turned into apartments where sleeping becomes a fabulous experience! Enjoy peaceful days among olive trees and vineyards, in a unique place that is full of Lake Garda's history and culture. It is the ideal starting point for bicycle tours (rental on site), hikes and boat trips. In the immediate vicinity you can find shops, a supermarket, a pharmacy, restaurants and pizzerias. Exposed wooden beams and stone walls, a beautiful greenery, a large infinity pool with underwater massage, a children's pool, a playground and a barbecue area with a view: a holiday at Borgo Mondragon is a fantastic experience.

HINFO AND BOOKING +39 045 6209446 • fewo@europlan.it

Residence BORGO MONDRAGON - 37017 Lazise (VR) via Mondragon di Sotto, 14/16 - Tel. +39 045 6470765 - www.borgomondragon.com

APPARTAMENTI BORGO MONDRAGON