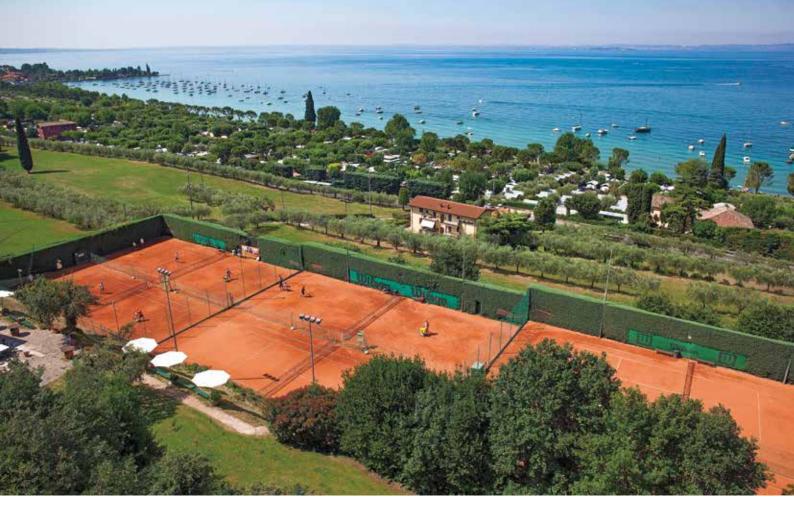

### **PLAY TENNIS, HAVE FUN, BE SUCCESSFUL** SELECT YOUR COURSE AND TRAIN WITH US

2023 Dates 01.04 - 07.05.2023 27.05 - 10.06.2023 02.09 - 17.09.2023

Tennis courts for groups and private lessons are also available on other dates.

### **TENNIS CLASSES**

#### 3-DAY-CAMP

Arrival Thursday, departure Sunday 3 x 90 min practice in group of 3/4 people or 3 x 75 min in group of 2 (\*if no suitable group of 3/4 available) Welcome gift Final tournament Player's party (only in April) Price: 150€ (Children/Teenagers 140€)

#### 4-DAY-CAMP

Arrival Wednesday, departure Sunday 4 x 90 min practice in group of 3/4 people or 4 x 75 min in group of 2 (\*if no suitable group of 3/4 available) Welcome gift Final tournament Player's party (only in April) Price: 180€ (Children/Teenagers 170€)

#### 5-DAY-CAMP

Arrival Sunday, departure Saturday 5 x 90 min practice in group of 3/4 people or 5 x 75 min in group of 2 (\*if no suitable group of 3/4 available) Welcome gift Final tournament Player's party (only in April) Price: 200€ (Children/Teenagers 185€)