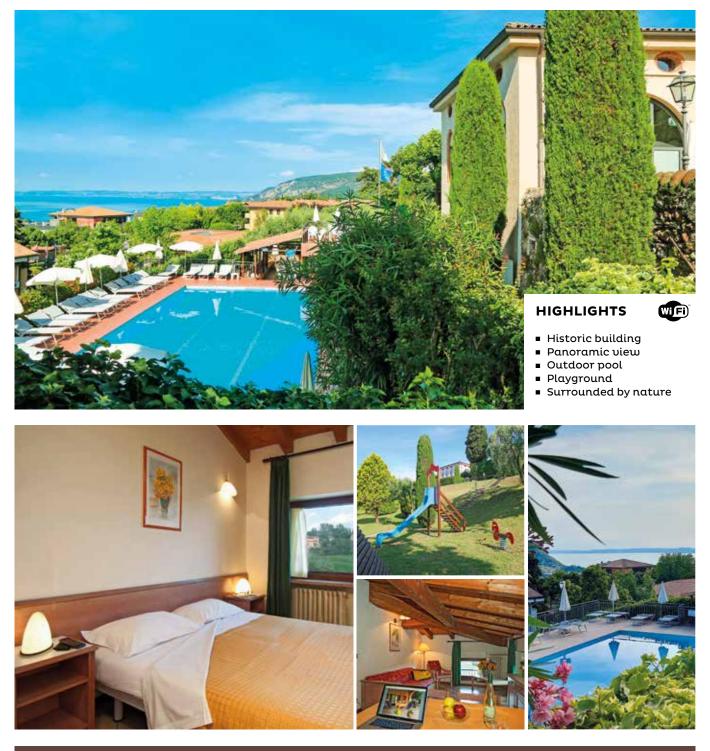

## VILLAGGIO ALBERGO LA FILANDA

PETS ALLOWED

FOR COUPLES | FAMILIES | FRIENDS | SPORTS | NATURE

The La Filanda apartment complex is located on the Olive Riviera in Costermano sul Garda, a historic and incomparable place. It is not only a magnificent architectural complex, but also a symbol of progress, as in the past it was a modern silk manufacture and spinnery.

On a property of 15,000 m², olive trees, pines, palms, roses and cypresses, as well as ancient porches, arches, staircases, columns and walls create a

romantic and poetic setting where innovation and history go hand in hand.

Every comfort is available: a swimming pool, a children's pool and playground, a private car park, a bicycle rental and a shopping centre at 500 metres from the accommodation. Within a few minutes you will be on the lakeshore for visiting the enchanting towns of Garda, Bardolino, Lazise and Torri del Benaco.

HAT INFO AND BOOKING +39 045 6209446 • fewo@europlan.it

Villaggio Albergo LA FILANDA - 37010 Costermano sul Garda (VR) via Tavernole, 16 - Tel. +39 045 7200977 - www.lafilandacostermano.com