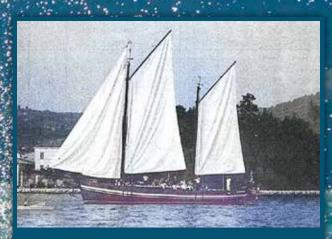

# SAN NICOLÒ LAKE CRUISES

Tel. +39 045 6209428 escu@europlan.it www.sannicolo1925.it

A boat tour is a unique way to take in the beautiful scenery and add a little spice to your stay on Lake Garda. By choosing the San Nicolò, the boat tour experience becomes the absolute highlight of your holiday. Launched in 1925, it is the oldest sailing boat in service on Lake Garda. But do not let the old fashion look fool you, it is provided with all kinds of modern comforts to make your trip as pleasant as possible.

SAN NICOLÒ CRUISE 3 hours tour on the Lake Gard East Coast.

**SUNSET CRUISE** 2 hours sunset tour with aperitif on board.

**PLATINUM CRUISE** 5 hours unique glimpses hunting on board.

**PRIVATE CRUISE** Rent the whole sailing ship for a private tour.