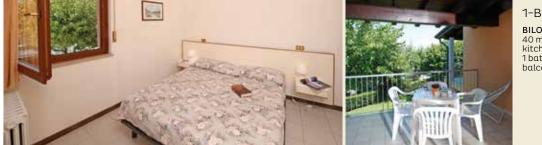

#### STUDIO APT

40 m<sup>2</sup>, living room, single sofa bed, kitchenette, 1 double bedroom (some mezzanine), 1 bathroom with shower

| 5100101205                                   | +     |
|----------------------------------------------|-------|
| Renovated, mezzanine and terra               | се    |
| garden view                                  |       |
| STUDIO TOP                                   | + 8 8 |
| Renovated, balcony/terrace<br>with lake view |       |

#### 1-BEDROOM APT

40 m<sup>2</sup>, living room, double sofa bed, kitchenette, 1 double bedroom, 1 bathroom with shower

| Renovated, lake view, terrace the back | e to  |   |
|----------------------------------------|-------|---|
| BILO BASIC                             | åå+åå | í |
| Balcony/terrace, whithout A/0          | С     |   |
| BILO TOP                               | åå+åå | í |
| Renovated, balcony/terrace,            |       |   |
| lake view                              |       |   |