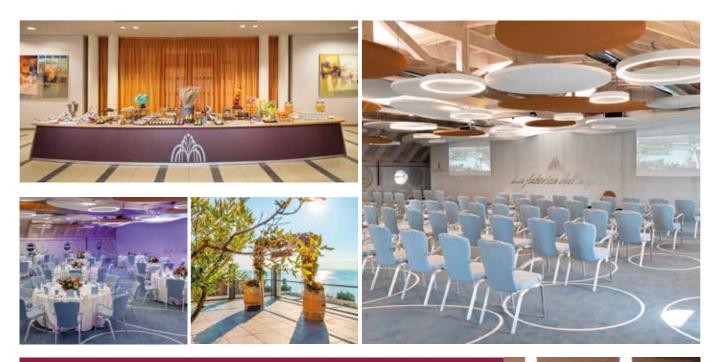

### **MEETINGS & CEREMONIES** EXCLUSIVE LOCATIONS FOR BUSINESS AND EVENTS

WATCH VIDEO

The Cæsius Congress Center is the best choice for hosting successful and effective meetings, conventions, training courses and ceremonies. 10 rooms designed for MICE events are available to meet all your needs and organize different kind of events. There is plenty of choice concerning our locations, that are suitable not only for business conferences, but also weddings, gala dinners, parties, and customized events. The vintage setting of our wine cellar is the perfect solution for small meetings, while the Gardenia hall can host up to 300 people. Besides, La Fabbrica dell'Acqua is a modern new venue that can host up to 180 people.

It is characterised by natural lighting and a suggestive terrace overlooking Lake Garda, a great place for having cocktail parties and receptions. Moreover, in our Benacus Restaurant, that can host up to 300 people, we can set up exclusive modular rooms to savour our traditional dishes and haute cuisine. Our qualified team of technicians will be at your complete disposal, as well as the latest technology, an excellent banquet service, an underground parking of 200 car parking spaces and a large outdoor parking. On request, it is also possible to arrange a shuttle service to facilitate the transfer of participants.