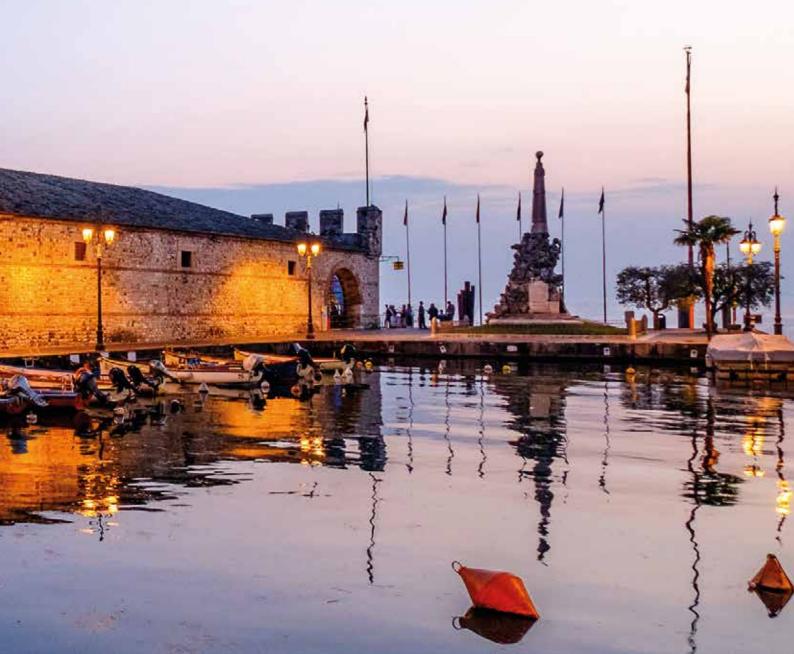

# LAZISE, CHARMING HARBOUR TOWN A LABYRINTH OF ALLEYWAYS AND MEDIEVAL REMNANTS

TOP SIGHTS: SCALIGER CASTLE | CHURCH OF S. NICOLÒ | DOGANA VENETA | CHURCH OF SS. ZENO AND MARTINO

Lazise is the most visited destination on the Garda Riviera. Each year, millions of tourists choose it as their holiday base due to its beauty and convenient position. Close to the main amusement parks, it will impress you for its lakeside promenade and its elegant historic buildings. Lazise was the first free municipality in Italy. Its historic centre is surrounded by ancient town walls and a Scaliger castle, which has become the symbol of Lazise. The picturesque little harbour, packed with lively cafes and shops, offers a gorgeous view of the lake and into the narrow streets full of restaurants, where you can enjoy some delicious products of the region (fish, wines and olive oil).