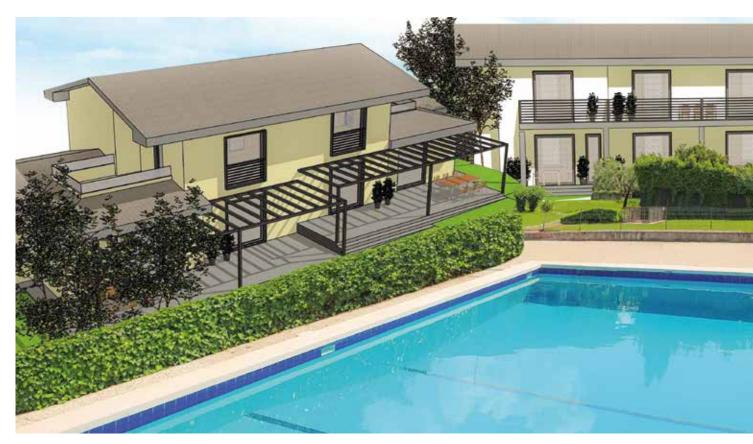

## HOLIDAY APARTMENTS **OLEANDRO** STRATEGICALLY LOCATED, AWAY FROM CHAOS

FOR FAMILIES | FRIENDS | RELAXATION

Oleandro Holiday Apartments (ex Residence Puccini) is an exclusive holiday complex counting seven spacious apartments close to the lake that, after the renovation, ensures a high level of comfort.

The complex provides parking spots, garage, an outdoor swimming pool, sun loungers, parasols and a barbeque area. Strategically located 500 metres away from the shore and the Cisano old town, Lazise and Bardolino are easily reachable by a pleasant cycle-pedestrian path that hugs the coast. Oleandro is a quiet place away from the daily hustle yet nearby to all services, restaurants, bars and shops.

With the views of the crystal-clear water in the distance and the emerald green hills around you, it is easy to unwind and find rest and relaxation among family or friends.

HINFO AND BOOKING +39 045 6209446 • fewo@europlan.it