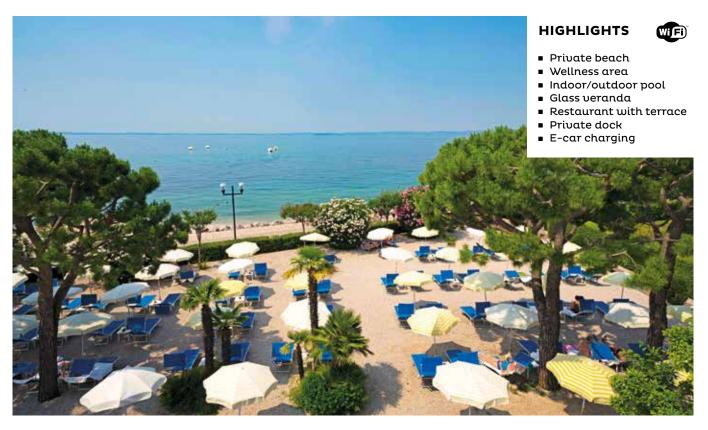

## HOTEL SPORTSMAN\*\*\*\* IN THE MIDST OF NATURE, AT THE FOOT OF LA ROCCA

WATCH VIDEO

FOR COUPLES | FAMILIES | FRIENDS | NATURE | SPORTS

Hotel Sportsman is situated between Garda and Bardolino and offers its guests a perfect combination of delicious cuisine, quiet peacefulness, exciting sports and leisure activities.

The hotel boasts a private sandy beach, a relaxing swimming pool with hydromassage area, a jetty, a sun terrace and a lovely glass veranda with a view into the garden – where you can enjoy a delicious buffet breakfast, sip a cocktail or relish a tasty barbecue. Just a few steps away from the main building, you can find a magnificent villa with 20 elegant and spacious rooms, all featuring a splendid view over the beautiful nature surrounding Lake Garda. A wide range of free services is available, exclusively designed in order to make the most of your stay. In particular, our services include: canoe rental, gym, tennis courts (at Arca & Cà Mure Apartments), sailing tours, guided hikes, as well

#### HIGHLIGHTS

Wi Fi

- Private beach
- Glass veranda

as a wellness area with sauna, Turkish bath and Jacuzzi. People who like cycling and lakeside strolls will be thrilled with the on-site bike rental and the cycle-pedestrian path, right in front of the hotel, that is part of the bicycle route running along Lake Garda. It takes only a 5-minute ride to the centres