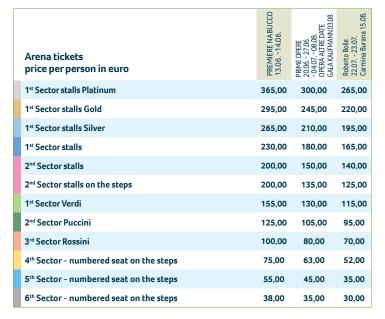

## **CARMEN**

Georges Bizet

Director Franco Zeffirelli

**4, 12, 18, 26** July - 9.15 p.m.

14, 23, 29 August - 9.00 p.m.

**3** September - 9.00 p.m.

#### **AIDA**

Giuseppe Verdi

Director Stefano Poda

**20, 29** June - 9.30 p.m.

6, 13, 16, 20, 27 July - 9.15 p.m.

1, 10, 17, 24, 28 August - 9.00 p.m.

4 September - 9.00 p.m.

## **RIGOLETTO**

Giuseppe Verdi

8, 22, 30 August - 9.00 p.m.

6 September - 9.00 p.m.

#### **LA TRAVIATA**

Giuseppe Verdi Director Hugo De Ana

**27** June - 9.30 p.m.

**5, 11, 19, 25** July - 9.15 p.m.

**2** August - 9.00 p.m.

# **GALA | CONCERTS**

## **ROBERTO BOLLE AND FRIENDS**

co-production with ArteDanza srl **22, 23** July - 9.30 p.m.

## **CARMINA BURANA**

Carl Orff

15 August - 9.30 p.m.

# **GALA JONAS KAUFMANN**

**3** August - 9.00 p.m.